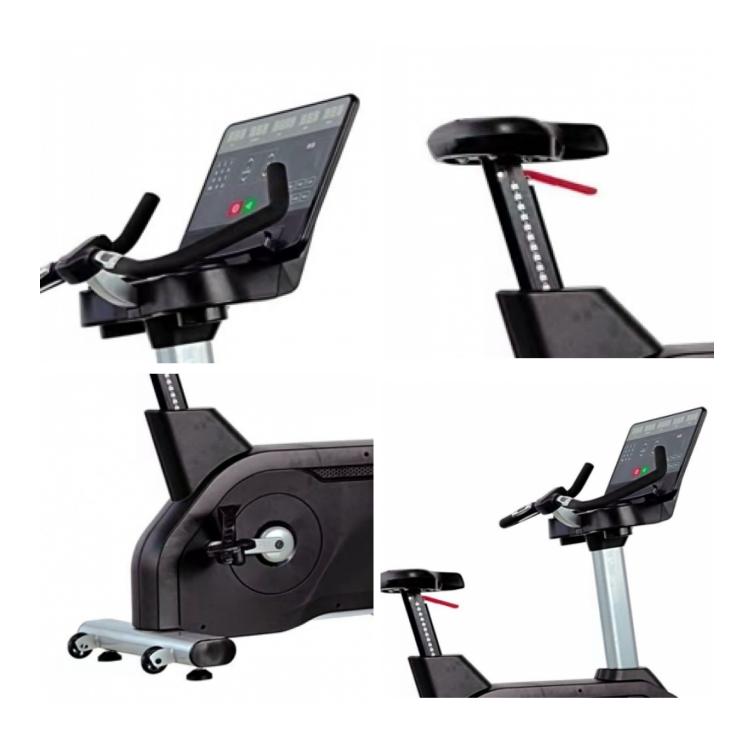

0mm

Package Size 1100\*660\*870mm

Container 20ft 32pcs 40(HQ) 108pcs

Box Size0.63cbmG.W.62kgN.W.83kgColorOptionalMaterialSteel

Logo Customized logo available

Gender Unisex
Warranty 3 years
Model Number GW-4001

Function Fitness Exercise

#### **MOQ**

1000

#### **FQA**

### Could you help to shipping to us?

Yes, We can help you to shipping to you.

If your quantities is one or two sets ,we will shipping by express , such as DHL , TNT , Fedex etc .

If your quantities is bigger or container, we can ship by sea.

## What size do you have?

We have some models for standard size . If you want others size , we also can customized for you .

Please tell me your size in advance.

# Contact Us: We can quickly develop customized products according to customer needs!!

# **Product Gallery**