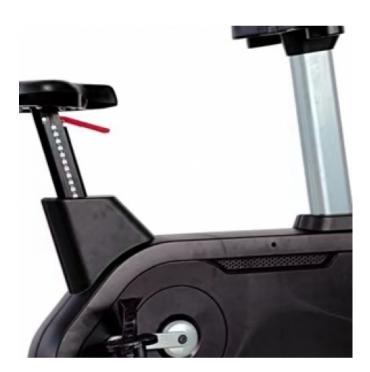

m

Package Size 1100\*660\*870mm

Container 20ft 32pcs 40(HQ) 108pcs

Box Size0.63cbmG.W.62kgN.W.83kgColorOptionalMaterialSteel

Logo Customized logo available

Gender Unisex
Warranty 3 years
Model Number GW-4001

Function Fitness Exercise

#### **MOQ**

1000

#### **FQA**

### Could you help to shipping to us?

Yes, We can help you to shipping to you.

If your quantities is one or two sets ,we will shipping by express , such as DHL , TNT , Fedex etc .

If your quantities is bigger or container, we can ship by sea.

## What size do you have?

We have some models for standard size . If you want others size , we also can customized for you .

Please tell me your size in advance.

# Contact Us: We can quickly develop customized products according to customer needs!!

# **Product Gallery**