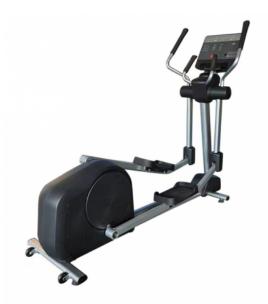

# **Commercial Elliptical Machine**

Product Code: GW-3001 Weight: 99.50kg Dimensions: 2,160.00mm x 740.00mm x 1,670.00mm Call for Price:

AI Digital Trainer

**Physical Management Experts** 

Body Shape Master

Contact Us: We can quickly develop customized products according to customer needs

Description **Product Name** 

Commercial Elliptical Machine