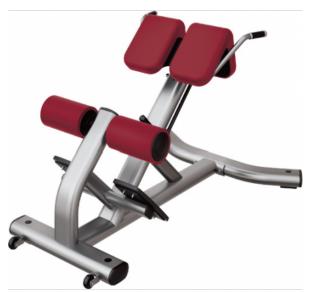

## **Back Extension**

Product Code: SNX044 Weight: 0.00kg Dimensions: 0.00cm x 0.00cm x 0.00cm Call for Price:

## **Short Description**

Factory Wholesale Commercial Adjustable Roman Chair Back Extension Bench Multifunctional Home Gym Waist Training Core Stability

Key words: fitness strength exercise

Original: China

## **Description** Product Name

Back Extension

| 1270*940*970              |
|---------------------------|
| 73kg                      |
| Optional                  |
| Steel                     |
| Customized logo available |
| Unisex                    |
| 3 years                   |
| C49                       |
| Fitness                   |
|                           |