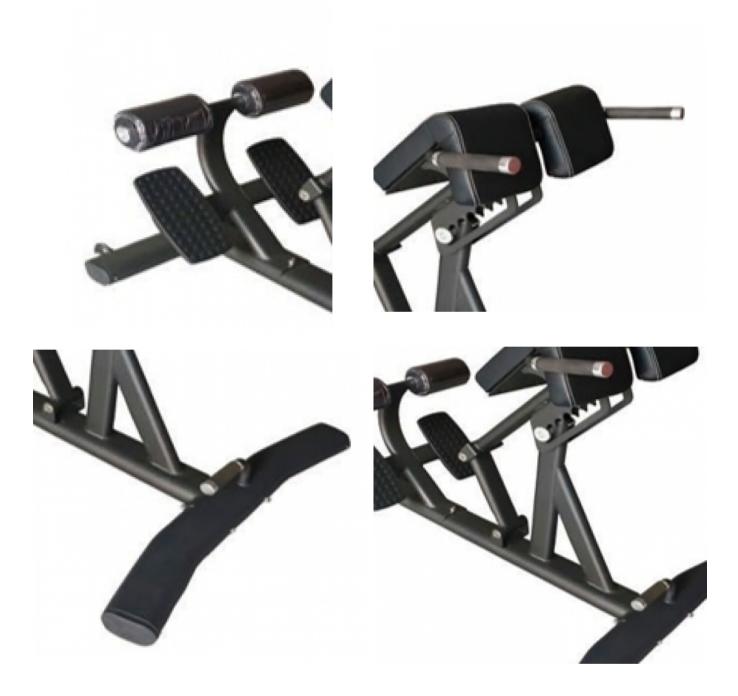

cription**

Factory Wholesale Commercial Adjustable Roman Chair Back Extension Bench Multifunctional Home Gym Waist Training Core Stability

Key words: fitness strength exercise

Original: China

Material: Steel

Service: customization

AI Digital Trainer

**Physical Management Experts** 

Body Shape Master

Contact Us: We can quickly develop customized products according to customer needs!!

## **Description** Product Name

Back Extension

| 1270*940*970              |
|---------------------------|
| 73kg                      |
| Optional                  |
| Steel                     |
| Customized logo available |
| Unisex                    |
| 3 years                   |
| C49                       |
| Fitness                   |
|                           |

## **Product Gallery**