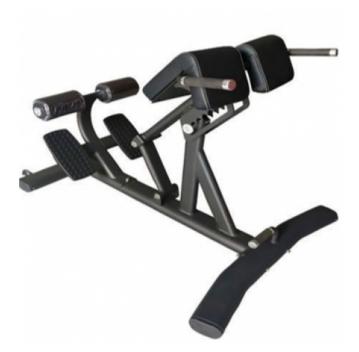

iption**

Factory Wholesale Commercial Adjustable Roman Chair Back Extension Bench Multifunctional Home Gym Waist Training Core Stability

Key words: fitness strength exercise

Original: China

Material: Steel

Service: customization

AI Digital Trainer

**Physical Management Experts** 

Body Shape Master

Contact Us: We can quickly develop customized products according to customer needs!!

## **Description** Product Name

Back Extension

| 1270*940*970              |
|---------------------------|
| 73kg                      |
| Optional                  |
| Steel                     |
| Customized logo available |
| Unisex                    |
| 3 years                   |
| C49                       |
| Fitness                   |
|                           |

## **Product Gallery**