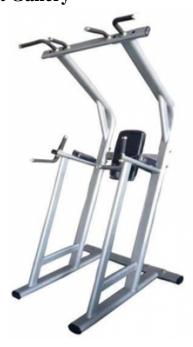

## Chin/Dip/Leg Raising Machine

**Product Code:** SNX047

Weight: 0.00kg

**Dimensions:** 0.00cm x 0.00cm x 0.00cm

**Call for Price**:

## **Short Description**

Wholesale Factory Direct Price Commercial Health Exercise Chin Dip Leg Exercise Trainer Machine

Key words: fitness strength exercise

Original: China

Material: Steel

Service: customization

## **Description**

Product Name Chin/Dip/Leg Machine

Size 1150\*1270\*2330

Weight 112kg Color Optional Material Steel

Logo Customized logo available

Gender Unisex
Warranty 3 years
Model Number C41
Function Fitness