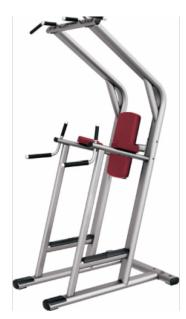

## Chin/Dip/Leg Raising Machine

**Product Code:** SNX047

Weight: 0.00kg

**Dimensions:** 0.00cm x 0.00cm x 0.00cm

**Call for Price**:

## **Short Description**

Wholesale Factory Direct Price Commercial Health Exercise Chin Dip Leg Exercise Trainer Machine

Key words: fitness strength exercise

Original: China

Material: Steel

Service: customization

## **Description**

Product Name Chin/Dip/Leg Machine

Size 1150\*1270\*2330

Weight 112kg Color Optional Material Steel

Logo Customized logo available

Gender Unisex
Warranty 3 years
Model Number C41
Function Fitness