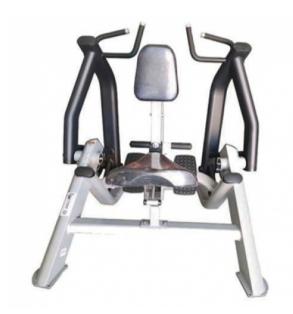

## Plate-Loaded Row

**Product Code:** C32

Weight: 0.00kg

**Dimensions:** 0.00cm x 0.00cm x 0.00cm

**Call for Price**:

## **Short Description**

New Style High Quality Commercial Gym Fitnes Plate-Loaded Seated Rowing Machine Trainer

Key words: fitness strength exercise

Original: China

Material: Steel

Service: customization

AI Digital Trainer

## **Description**

Product Name Plate-Loaded Row

Size 139\*145\*138cm

Weight 136kg Color Optional Material Steel

Logo Customized logo available

Gender Unisex
Warranty 3 years
Model Number C32