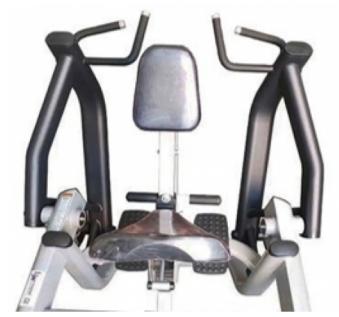

## Plate-Loaded Row

**Product Code:** C32

Weight: 0.00kg

**Dimensions:** 0.00cm x 0.00cm x 0.00cm

**Call for Price**:

## **Short Description**

New Style High Quality Commercial Gym Fitnes Plate-Loaded Seated Rowing Machine Trainer

Key words: fitness strength exercise

Original: China

Material: Steel

Service: customization

AI Digital Trainer

## **Description**

Product Name Plate-Loaded Row

Size 139\*145\*138cm

Weight 136kg Color Optional Material Steel

Logo Customized logo available

Gender Unisex
Warranty 3 years
Model Number C32