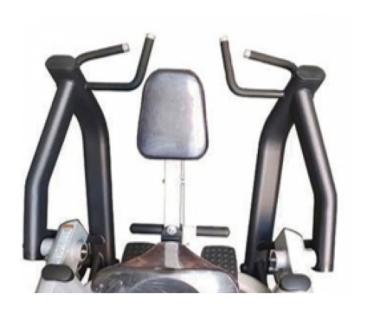

## Plate-Loaded Row

**Product Code:** C32

Weight: 0.00kg

**Dimensions:** 0.00cm x 0.00cm x 0.00cm

**Call for Price**:

## **Short Description**

New Style High Quality Commercial Gym Fitnes Plate-Loaded Seated Rowing Machine Trainer

Key words: fitness strength exercise

Original: China

Material: Steel

Service: customization

AI Digital Trainer

## **Description**

Product Name Plate-Loaded Row

Size 139\*145\*138cm

Weight 136kg Color Optional Material Steel

Logo Customized logo available

Gender Unisex
Warranty 3 years
Model Number C32