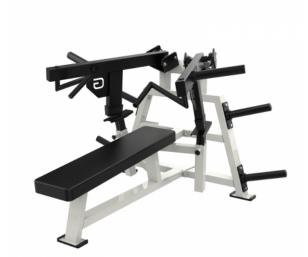

## Flat Bench Chest Press

Product Code: 1507 Weight: 0.00kg Dimensions: 0.00cm x 0.00cm x 0.00cm Call for Price:

## **Short Description**

Wholesale Source Price High Quality Plate Loaded Strength Training Equipment Flat Bench Chest Press for Gym Fitness

Key words: fitness strength exercise

Original: China

Material: Steel

## Description

| Flat Bench Chest Press    |
|---------------------------|
| 1570*1180*1660mm          |
| 111kg                     |
| Optional                  |
| Fitness                   |
| Gym/Home/Commercial       |
| Customized Logo available |
|                           |