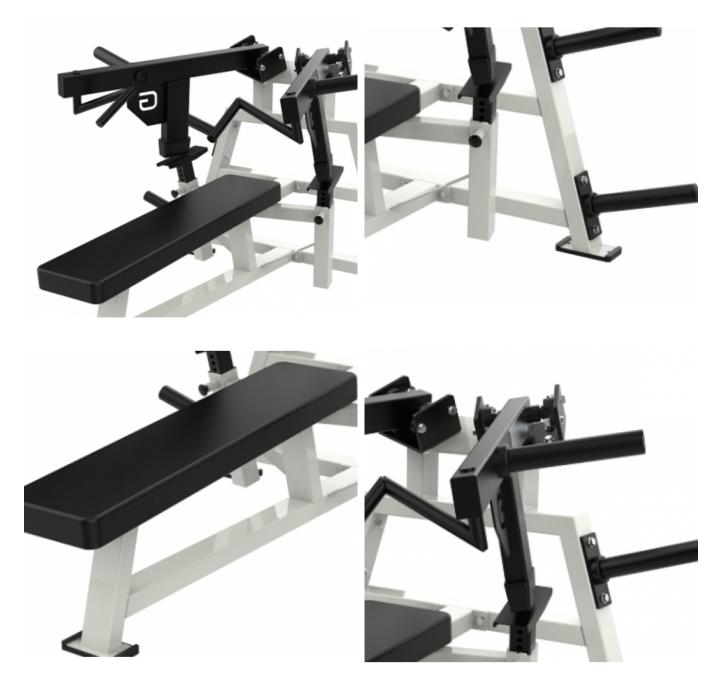

## Flat Bench Chest Press

Product Code: 1507 Weight: 0.00kg Dimensions: 0.00cm x 0.00cm x 0.00cm Call for Price:

## **Short Description**

Wholesale Source Price High Quality Plate Loaded Strength Training Equipment Flat Bench Chest Press for Gym Fitness

Key words: fitness strength exercise

Original: China

Material: Steel

## Description

| Flat Bench Chest Press    |
|---------------------------|
| 1570*1180*1660mm          |
| 111kg                     |
| Optional                  |
| Fitness                   |
| Gym/Home/Commercial       |
| Customized Logo available |
|                           |