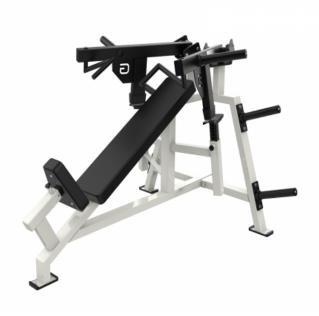

## Plate Loaded Incline Chest Press Machine

**Product Code:** 1503

Weight: 0.00kg

**Dimensions:** 0.00cm x 0.00cm x 0.00cm

**Call for Price**:

## **Short Description**

Source Factory Wholesale Price High-quality Plate Loaded Incline Chest Press Machine Gym Fitness Equipment for Muscle Strength

Key words: fitness strength exercise

Service: customization

Contact us:

We can quickly develop customized products according to customer needs!!

**Description** 

| Product Name | Plate Loaded Incline Chest Press |
|--------------|----------------------------------|
|              | Machine                          |
| Color        | Optional                         |
| Weight       | 91kg                             |
| Function     | Fitness/Muscle Strength          |
| Material     | Steel                            |
| Appliance    | Gym/Home/Commercial              |
| Logo         | customized logo available        |
| Package      | wooden                           |
| Delivery     | 60 days                          |