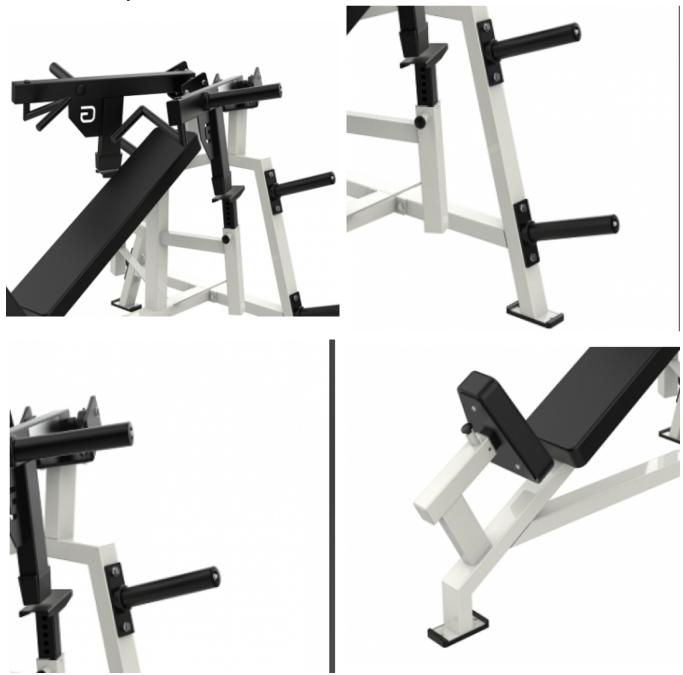

ness Equipment for Muscle Strength

Key words: fitness strength exercise

Service: customization

Contact us:

We can quickly develop customized products according to customer needs!!

**Description** 

| Product Name | Plate Loaded Incline Chest Press |
|--------------|----------------------------------|
|              | Machine                          |
| Color        | Optional                         |
| Weight       | 91kg                             |
| Function     | Fitness/Muscle Strength          |
| Material     | Steel                            |
| Appliance    | Gym/Home/Commercial              |
| Logo         | customized logo available        |
| Package      | wooden                           |
| Delivery     | 60 days                          |

## **Product Gallery**