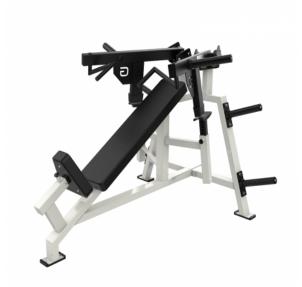

## Plate Loaded Incline Chest Press Machine

**Product Code:** 1503

Weight: 0.00kg

**Dimensions:** 0.00cm x 0.00cm x 0.00cm

**Call for Price**:

## **Short Description**

Source Factory Wholesale Price High-quality Plate Loaded Incline Chest Press Machine Gym Fitness Equipment for Muscle Strength

Key words: fitness strength exercise

Service: customization

Contact us:

We can quickly develop customized products according to customer needs!!

**Description** 

| Product Name | Plate Loaded Incline Chest Press |
|--------------|----------------------------------|
|              | Machine                          |
| Color        | Optional                         |
| Weight       | 91kg                             |
| Function     | Fitness/Muscle Strength          |
| Material     | Steel                            |
| Appliance    | Gym/Home/Commercial              |
| Logo         | customized logo available        |
| Package      | wooden                           |
| Delivery     | 60 days                          |