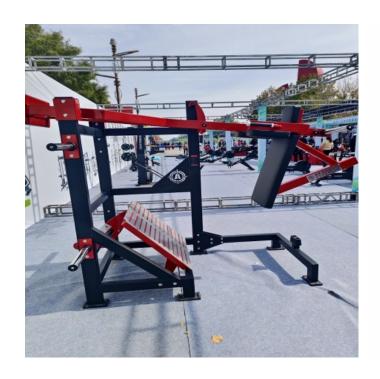

Weight: 0.00kg

**Dimensions:** 0.00mm x 0.00mm x 0.00mm

**Call for Price**:

## **Short Description**

Commercial Gym Fitness of Pendulum Squat Machine Plate Loaded Strength Training Equipment

Logo: customized logo available

Function: muscle strength

Contact us:

We can quickly develop customized products according to customer needs!!

**Description** 

| Model No.    | SA1601                     |
|--------------|----------------------------|
| Product Name | Strength Reloaded Pendulum |
|              | Squat                      |
| Color        | Optional                   |
| Size         | 2260*1530*2110mm           |
| Appliance    | Gym Commercial USE         |
| Function     | Muscle Strength            |
| Weight       | 223kg                      |

## **Product Gallery**