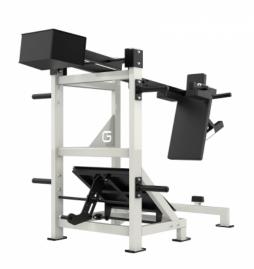

## Plate Loaded Pendulum Squat Machine

**Product Code:** 1501

Weight: 0.00kg

**Dimensions:** 0.00mm x 0.00mm x 0.00mm

**Call for Price**:

## **Short Description**

Commercial Gym Fitness of Pendulum Squat Machine Plate Loaded Strength Training Equipment

Logo: customized logo available

Function: muscle strength

Contact us:

We can quickly develop customized products according to customer needs!!

**Description** 

| Model No.    | SA1601                     |
|--------------|----------------------------|
| Product Name | Strength Reloaded Pendulum |
|              | Squat                      |
| Color        | Optional                   |
| Size         | 2260*1530*2110mm           |
| Appliance    | Gym Commercial USE         |
| Function     | Muscle Strength            |
| Weight       | 223kg                      |