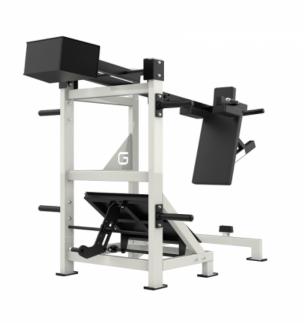

## Plate Loaded Pendulum Squat Machine

**Product Code:** 1501

Weight: 0.00kg

**Dimensions:** 0.00mm x 0.00mm x 0.00mm

**Call for Price**:

## **Short Description**

Commercial Gym Fitness of Pendulum Squat Machine Plate Loaded Strength Training Equipment

Logo: customized logo available

Function: muscle strength

Contact us:

We can quickly develop customized products according to customer needs!!

**Description** 

| Model No.    | SA1601                     |
|--------------|----------------------------|
| Product Name | Strength Reloaded Pendulum |
|              | Squat                      |
| Color        | Optional                   |
| Size         | 2260*1530*2110mm           |
| Appliance    | Gym Commercial USE         |
| Function     | Muscle Strength            |
| Weight       | 223kg                      |