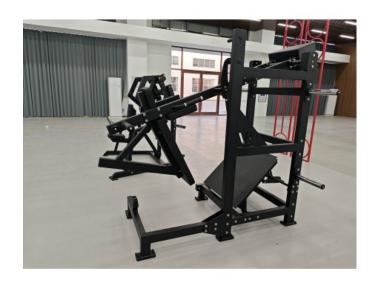

ht: 0.00kg

**Dimensions:** 0.00mm x 0.00mm x 0.00mm

**Call for Price**:

## **Short Description**

Commercial Gym Fitness of Pendulum Squat Machine Plate Loaded Strength Training Equipment

Logo: customized logo available

Function: muscle strength

Contact us:

We can quickly develop customized products according to customer needs!!

**Description** 

| Model No.    | SA1601                     |
|--------------|----------------------------|
| Product Name | Strength Reloaded Pendulum |
|              | Squat                      |
| Color        | Optional                   |
| Size         | 2260*1530*2110mm           |
| Appliance    | Gym Commercial USE         |
| Function     | Muscle Strength            |
| Weight       | 223kg                      |

## **Product Gallery**